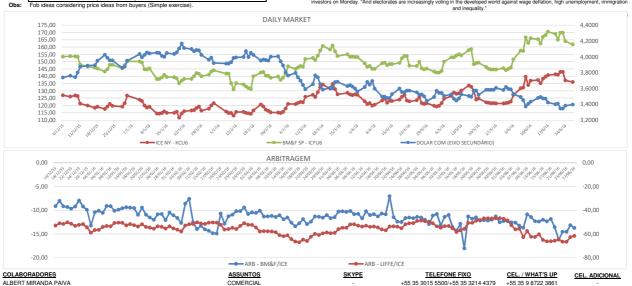

| DOL: | CONTRACT                   | CHANGE | SETTLE |
|------|----------------------------|--------|--------|
|      | DOL COM - DOLAR COMMERCIAL |        | 3,3950 |

| IARKET | PRICE IDEAS FROM BUYERS                    |            |
|--------|--------------------------------------------|------------|
|        | PADRÃO 0 - CEREJA                          | R\$ 570,00 |
|        | PADRÃO 1A - FC CERRADO                     | R\$ 530,00 |
|        | PADRÃO 1B - FC SOUTH OF MINAS              | R\$ 500,00 |
|        | PADRÃO 2 - GOOD CUP DURO                   | R\$ 480,00 |
|        | PADRÃO 3 - GOOD CUP 2 RIADAS               | R\$ 450,00 |
|        | PADRÃO 4 - DURO RIADO RIO (7/2/1)          | R\$ 430,00 |
|        | PADRÃO 5 - RIO                             | R\$ 410,00 |
|        | PADRÃO 6A - CONSUMO 600 DEF DURO           | R\$ 410,00 |
|        | PADRÃO 6B - CONSUMO 600 DEF DURO RIADO RIO | R\$ 390,00 |

|   | SPREAD: ICE (CTS/LB) |                    |  |
|---|----------------------|--------------------|--|
|   | -2,89                | September/December |  |
|   | -2,70                | December/March     |  |
|   | -1,45                | March/May          |  |
|   | -1,25                | May/July           |  |
| 1 | 0.00                 | Combound holds     |  |

| ARBITRAGEM: ICE/BM&F (CTS/LB) |                     |
|-------------------------------|---------------------|
| -13,74                        | September/September |
| -14,21                        | December/December   |