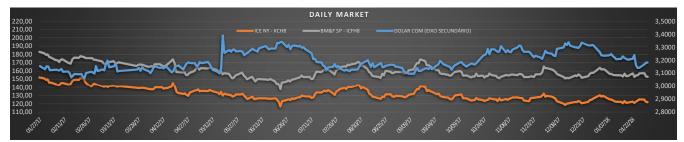

| Market closed on |          | January 31, 2018 |
|------------------|----------|------------------|
| ICE:             | CONTRACT | SETTLE           |
|                  | ксн8     | 121,85           |
|                  | кск8     | 124,20           |
|                  | KCN8     | 126,55           |
|                  | KCU8     | 128,95           |
|                  | KCZ8     | 132,35           |

| BM&F: | CONTRACT | SETTLE |
|-------|----------|--------|
|       | ICFH8    | 153,15 |
|       | ICFK8    | 150,70 |

| DOL: | CONTRACT                   | SETTLE |
|------|----------------------------|--------|
|      | DOL COM - DOLAR COMMERCIAL | 3,1810 |

The March 2018 to March 2018 contracts arbitrage between the London and New York markets narrowed yesterday, to register this at 43.92 usc/Lb., while this equates to 35.91% price discount for the London Robusta coffee market.

The Certified washed Arabica coffee stocks held against the New York exchange were seen to decrease by 1,840 bags yesterday; to register these stocks at 1,965,325 bags. There was meanwhile a larger in number 9,232 bags decrease to the number of bags pending grading for this exchange; to register these pending grading stocks at 27,616 bags.