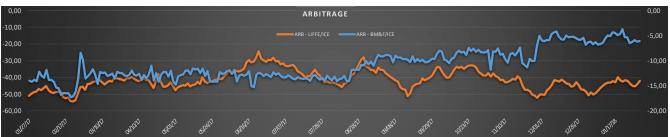

| SPREAD: ICE (CTS/LB) |                    |
|----------------------|--------------------|
| -2,35                | March/May          |
| -2,35                | May/July           |
| -2,40                | July/September     |
| -3,40                | September/December |
| -3,30                | December/March     |

| ARBITRAGE: ICE/BM&F (CTS/LB) |             |
|------------------------------|-------------|
| -6,07                        | March/March |
| -10,27                       | May/May     |

The March 2018 to March 2018 contracts arbitrage between the London and New York markets narrowed yesterday, to register this at 43.92 usc/Lb., while this equates to 35.91% price discount for the London Robusta coffee market.