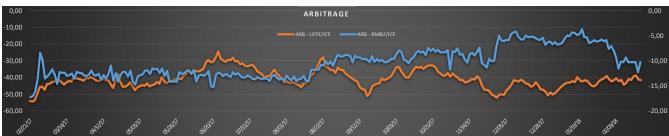

| SPREAD: ICE (CTS/LB) |       |                    |
|----------------------|-------|--------------------|
|                      | -2,15 | March/May          |
|                      | -2,20 | May/July           |
|                      | -3,30 | July/September     |
|                      | -3,30 | September/December |
|                      | -2,00 | December/March     |

| ARBITRAGE: ICE/BM&F (CTS/LB) |             |
|------------------------------|-------------|
| -10,29                       | March/March |
| -9,00                        | May/May     |