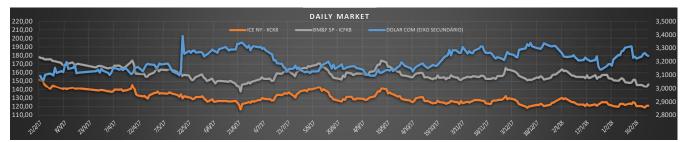

| Market closed on |          | February 23, 2018 |  |
|------------------|----------|-------------------|--|
| ICE:             | CONTRACT | SETTLE            |  |
|                  | кск8     | 121,00            |  |
|                  | KCN8     | 123,15            |  |
|                  | KCU8     | 125,35            |  |
|                  | KCZ8     | 128,65            |  |
|                  | ксн9     | 131,95            |  |

| BM&F | BM&F: | CONTRACT | SETTLE |
|------|-------|----------|--------|
|      |       | ICFK8    | 146,45 |
|      |       | ICFN8    | 151,00 |

| DOL: | CONTRACT                   | SETTLE |
|------|----------------------------|--------|
|      | DOL COM - DOLAR COMMERCIAL | 3,2420 |