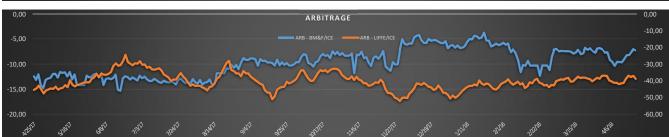

| ARBITRAGE: ICE/BM&F (CTS/LB) |                     |
|------------------------------|---------------------|
| -9,43                        | September/September |
| -12,02                       | December/December   |

The July 2018 to July 2018 contracts arbitrage between the London and New York markets narrowed yesterday, to register this at 36.10 usc/Lb., while this equates to 31.05% price discount for the London Robusta coffee market. The Certified washed Arabica coffee stocks held against the New York exchange were seen to increase by 6,978 bags yesterday; to register these stocks at 1,972,192 bags. There were meanwhile a larger in number 7,832 bags decrease to the number of bags pending grading for this exchange; to register these pending grading stocks at 72,059 bags.