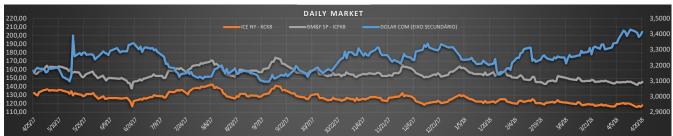

| Market closed on |          | April 20, 2018 |
|------------------|----------|----------------|
| ICE:             | CONTRACT | SETTLE         |
|                  | KCN8     | 117,70         |
|                  | KCU8     | 119,80         |
|                  | KCZ8     | 123,30         |
|                  | ксн9     | 126,80         |
|                  | кск9     | 129,15         |

| BM&F: | CONTRACT | SETTLE |
|-------|----------|--------|
|       | ICFU8    | 146,00 |
|       | ICFZ8    | 147,20 |

| DOL: | CONTRACT                   | SETTLE |
|------|----------------------------|--------|
|      | DOL COM - DOLAR COMMERCIAL | 3,4190 |