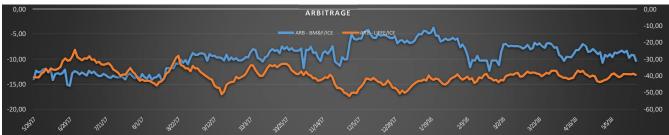

| SPREAD: ICE (CTS/LB) |                    |  |
|----------------------|--------------------|--|
| -2,25                | July/September     |  |
| -3,50                | September/December |  |
| -3,40                | December/March     |  |
| -2,25                | March/May          |  |
| -2,05                | May/July           |  |

| ARBITRAGE: ICE/BM&F (CTS/LB) |                     |  |
|------------------------------|---------------------|--|
| -12,76                       | September/September |  |
| -13,76                       | December/December   |  |