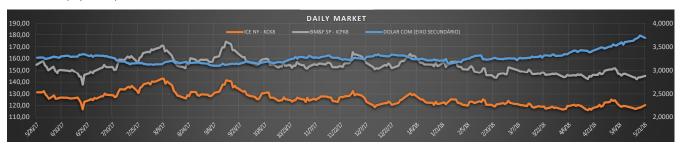

| Market closed on |      | Market closed on | May 21, 2018 |
|------------------|------|------------------|--------------|
|                  | ICE: | CONTRACT         | SETTLE       |
|                  |      | KCN8             | 120,20       |
|                  |      | KCU8             | 122,45       |
|                  |      | KCZ8             | 125,95       |
|                  |      | ксн9             | 129,35       |
|                  |      | кск9             | 131,60       |

| BM&F: | CONTRACT | SETTLE |
|-------|----------|--------|
|       | ICFU8    | 145,10 |
|       | ICFZ8    | 148,40 |

| DOL: | CONTRACT                   | SETTLE |
|------|----------------------------|--------|
|      | DOL COM - DOLAR COMMERCIAL | 3,6880 |