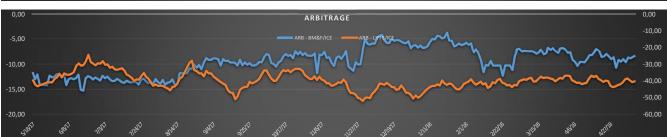

| SPREAD: ICE (CTS/LB) |                    |
|----------------------|--------------------|
| -2,30                | July/September     |
| -3,50                | September/December |
| -3,55                | December/March     |
| -2,30                | March/May          |
| -2,20                | May/July           |

| ARBITRAGE: ICE/BM&F (CTS/LB) |                     |  |
|------------------------------|---------------------|--|
| -10,61                       | September/September |  |
| -13,32                       | December/December   |  |

The July 2018 to July 2018 contracts arbitrage between the London and New York markets broadened yesterday, The July 2016 of July 2016 countracts annuage between the London and New York markets producined yesterday, to register that at 40.49 usc/Lb., while this equates to 33.87% price discount for the London Robusta coffee market. The Certified washed Arabica coffee stocks held against the New York exchange were seen to decrease by 275 bags yesterday, to register these stocks at 1,994.265 bags. There was meanwhile no change to the number of bags pending grading for this exchange; to register these pending grading stocks at 68,414 bags. Source: iandmsmith.com