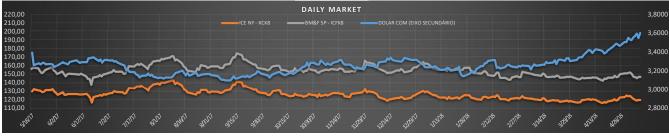

| Market closed on |          | May 11, 2018 |
|------------------|----------|--------------|
| ICE:             | CONTRACT | SETTLE       |
|                  | KCN8     | 119,40       |
|                  | KCU8     | 121,70       |
|                  | KCZ8     | 125,20       |
|                  | ксн9     | 128,75       |
|                  | кск9     | 131,05       |

| BM&F: | CONTRACT | SETTLE |
|-------|----------|--------|
|       | ICFU8    | 146,95 |
|       | ICFZ8    | 148,00 |

| DOL: | CONTRACT                   | SETTLE |
|------|----------------------------|--------|
|      | DOL COM - DOLAR COMMERCIAL | 3,6000 |