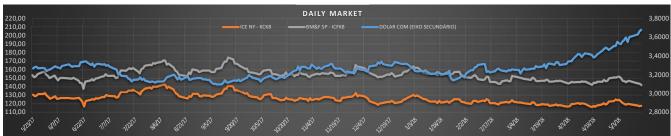

|      | Market closed on | May 16, 2018 |
|------|------------------|--------------|
| ICE: | CONTRACT         | SETTLE       |
|      | KCN8             | 117,30       |
|      | KCU8             | 119,50       |
|      | KCZ8             | 123,00       |
|      | ксн9             | 126,50       |
|      | кск9             | 128,80       |

| BM&F: | CONTRACT | SETTLE |
|-------|----------|--------|
|       | ICFU8    | 142,25 |
|       | ICFZ8    | 144,70 |

| DOL: | CONTRACT                   | SETTLE |
|------|----------------------------|--------|
|      | DOL COM - DOLAR COMMERCIAL | 3,6770 |