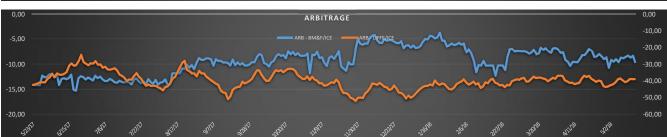

| ARBITRAGE: ICE/BM&F (CTS/LB) |                     |  |
|------------------------------|---------------------|--|
| -11,96                       | September/September |  |
| -13,61                       | December/December   |  |