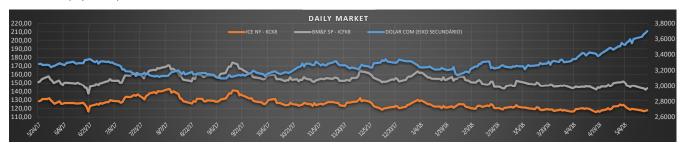

|      | Market closed on | May 17, 2018 |
|------|------------------|--------------|
| ICE: | CONTRACT         | SETTLE       |
|      | KCN8             | 117,90       |
|      | KCU8             | 120,10       |
|      | KCZ8             | 123,65       |
|      | ксн9             | 127,10       |
|      | кск9             | 129,40       |

| BM&F: | CONTRACT | SETTLE |
|-------|----------|--------|
|       | ICFU8    | 143,85 |
|       | ICFZ8    | 145,50 |

| DOL: | CONTRACT                   | SETTLE |
|------|----------------------------|--------|
|      | DOL COM - DOLAR COMMERCIAL | 3,7000 |