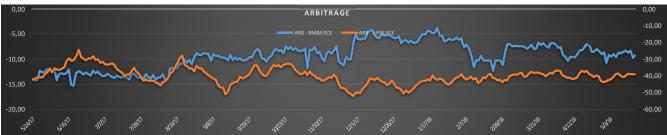

| SPREAD: ICE (CTS/LB) |                    |  |
|----------------------|--------------------|--|
| -2,20                | July/September     |  |
| -3,55                | September/December |  |
| -3,45                | December/March     |  |
| -2,30                | March/May          |  |
| -2,20                | May/July           |  |

| ARBITRAGE: ICE/BM&F (CTS/LB) |                     |  |  |
|------------------------------|---------------------|--|--|
| -11,35                       | September/September |  |  |
| -13,66                       | December/December   |  |  |