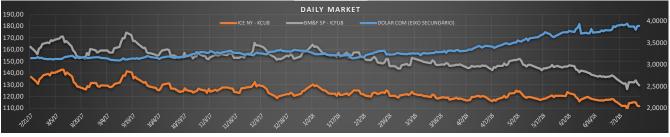

| Market closed on |          | July 12, 2018 |
|------------------|----------|---------------|
| ICE:             | CONTRACT | SETTLE        |
|                  | KCU8     | 111,55        |
|                  | KCZ8     | 115,10        |
|                  | ксн8     | 118,70        |
|                  | кск9     | 121,15        |
|                  | KCN9     | 123,55        |

| BM&F: | CONTRACT | SETTLE |
|-------|----------|--------|
|       | ICFU8    | 129,40 |
|       | ICFZ8    | 133,95 |

| DOL: | CONTRACT                   | SETTLE |
|------|----------------------------|--------|
|      | DOL COM - DOLAR COMMERCIAL | 3,8850 |