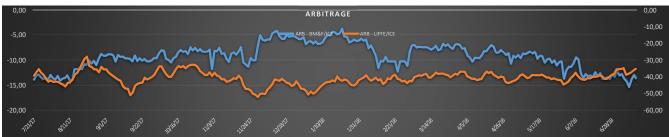

| SPREAD: ICE (CTS/LB) |                    |  |
|----------------------|--------------------|--|
| -3,55                | September/December |  |
| -3,60                | December/March     |  |
| -2,45                | March/May          |  |
| -2,40                | May/July           |  |
| -2,30                | July/September     |  |

| ARBITRAGE: ICE/BM&F (CTS/LB) |                     |  |
|------------------------------|---------------------|--|
| -13,73                       | September/September |  |
| -13,84                       | December/December   |  |

The September 2018 to September 2018 contracts arbitrage between the London and New York markets narrowed yesterday, to register this at 36.21 usc/Lb., while this equates to 32.32% price discount for the London Robusta co