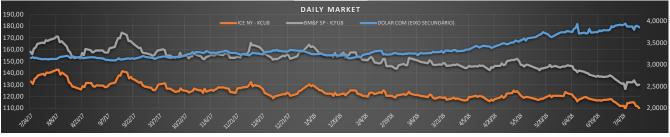

|      | Market closed on | July 13, 2018 |
|------|------------------|---------------|
| ICE: | CONTRACT         | SETTLE        |
|      | KCU8             | 109,90        |
|      | KCZ8             | 113,40        |
|      | ксн8             | 117,00        |
|      | кск9             | 119,45        |
|      | KCN9             | 121,90        |

| BM&F: | CONTRACT | SETTLE |
|-------|----------|--------|
|       | ICFU8    | 129,90 |
|       | ICFZ8    | 132,45 |

| DOL: | CONTRACT                   | SETTLE |
|------|----------------------------|--------|
|      | DOL COM - DOLAR COMMERCIAL | 3,8510 |