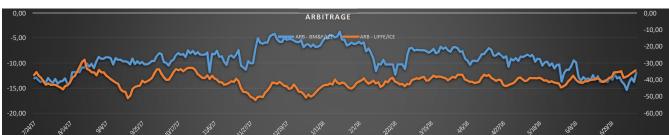

| ARBITRAGE: ICE/BM&F (CTS/LB) |                     |  |
|------------------------------|---------------------|--|
| -11,70                       | September/September |  |
| -13,27                       | December/December   |  |

The September 2018 to September 2018 contracts arbitrage between the London and New York markets narrowed yesterday, to register this at 36.21 usc/Lb., while this equates to 32.32% price discount for the London Robusta coffee market.