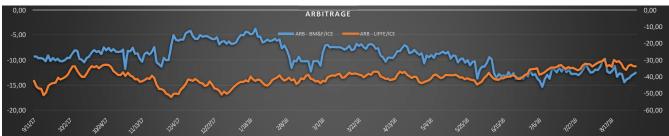

| ARBITRAGE: ICE/BM&F (CTS/LB) |                   |
|------------------------------|-------------------|
| -12,44                       | December/December |
| -13,02                       | March/March       |