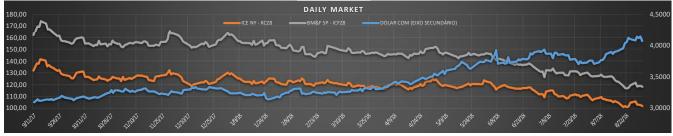

| Market closed on |          | August 31, 2018 |
|------------------|----------|-----------------|
| ICE:             | CONTRACT | SETTLE          |
|                  | KCZ8     | 101,80          |
|                  | ксн9     | 105,10          |
|                  | кск9     | 107,45          |
|                  | KCN9     | 109,75          |
|                  | KCU9     | 112,10          |

| 1 |       |          |        |
|---|-------|----------|--------|
|   | BM&F: | CONTRACT | SETTLE |
|   |       | ICFZ18   | 118,20 |
|   |       | ICFH19   | 121,80 |

| 1 | DOL: | CONTRACT                   | SETTLE |
|---|------|----------------------------|--------|
|   |      | DOL COM - DOLAR COMMERCIAL | 4,0730 |

| SPREAD: ICE (CTS/LB) |                    |
|----------------------|--------------------|
| -3,30                | December/March     |
| -2,35                | March/May          |
| -2,30                | May/July           |
| -2,35                | July/September     |
| -3,45                | September/December |

| ARBITRAGE: ICE/BM&F (CTS/LB) |                   |
|------------------------------|-------------------|
| -12,44                       | December/December |
| -13,02                       | March/March       |