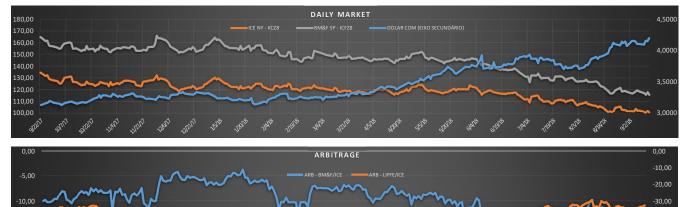

Obs: Fob ideas (Simple exercise).

| SPREAD: ICE (CTS/LB) |  |  |  |
|----------------------|--|--|--|
| December/March       |  |  |  |
| March/May            |  |  |  |
| May/July             |  |  |  |
| July/September       |  |  |  |
| September/December   |  |  |  |
|                      |  |  |  |

| ARBITRAGE: ICE/BM&F (CTS/LB) |                   |  |  |
|------------------------------|-------------------|--|--|
| -12,96                       | December/December |  |  |
| -14,28                       | March/March       |  |  |