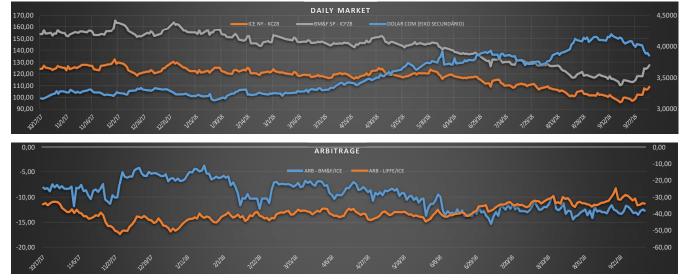

|      | Market closed on | October 5, 2018 |
|------|------------------|-----------------|
| ICE: | CONTRACT         | SETTLE          |
|      | KCZ8             | 108,95          |
|      | КСН9             | 112,40          |
|      | КСК9             | 114,85          |
|      | KCN9             | 117,20          |
|      | KCU9             | 119,55          |

| BM&F: | CONTRACT | SETTLE |
|-------|----------|--------|
|       | ICFZ18   | 127,20 |
|       | ICFH19   | 130,40 |

| DOL: | CONTRACT                   | SETTLE |
|------|----------------------------|--------|
|      | DOL COM - DOLAR COMMERCIAL | 3,8580 |

Obs: Fob ideas (Simple exercise).

| SPREAD: ICE (CTS/LB) |                    |  |  |
|----------------------|--------------------|--|--|
| -3,45                | December/March     |  |  |
| -2,45                | March/May          |  |  |
| -2,35                | May/July           |  |  |
| -2,35                | July/September     |  |  |
| -3,35                | September/December |  |  |

| ARBITRAGE: ICE/BM&F (CTS/LB) |                   |  |  |
|------------------------------|-------------------|--|--|
| -12,79                       | December/December |  |  |
| -13,82                       | March/March       |  |  |