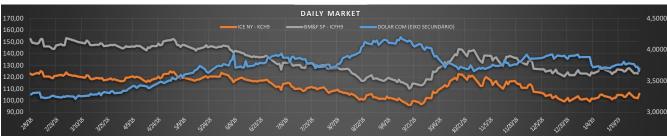

|      | Market closed on | January 31, 2019 |
|------|------------------|------------------|
| ICE: | CONTRACT         | SETTLE           |
|      | ксн9             | 105,90           |
|      | кскэ             | 109,00           |
|      | KCN9             | 111,75           |
|      | KCU9             | 114,50           |
|      | KCZ9             | 118,40           |

| BM&F: | CONTRACT | SETTLE |
|-------|----------|--------|
|       | ICFH19   | 127,25 |
|       | ICFU19   | 134,85 |

| DOL: | CONTRACT                   | SETTLE |
|------|----------------------------|--------|
|      | DOL COM - DOLAR COMMERCIAL | 3,6590 |