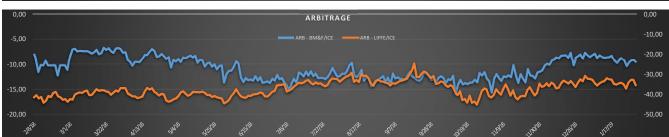

| ARBITRAGE: ICE/BM&F (CTS/LB) |                     |  |
|------------------------------|---------------------|--|
| -9,70                        | March/March         |  |
| -12,56                       | September/September |  |

The March to March contracts arbitrage between the London and New York markets narrowed yesterday, to register this at 32.84 usc/Lb., while this equates to 32.16% price discount for the London Robusta coffee market. The Certified washed Arabica coffee sorks held against the New York exchange were seen to increase by 1,671 bags yesterday; to register these stocks at 2,481,882 bags. There was meanwhile a smaller in number 889 bags increase to the number of bags pending grading for this exchange; to register these pending grading stocks at 23,471 bags.