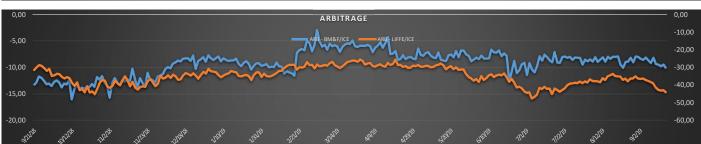

|        | ARBITRAGE: ICE/BM&F (CTS/LB) |
|--------|------------------------------|
| -10,18 | December/December            |
| -10,33 | March/March                  |

The Ivory Coast have reported that the countries coffee exports for the first seven months of this year have increased by 271,817 bags or 42.46%, to register these exports at 912,000 bags. This report indicating that the country is well on track to possibly exceed the forecast exports of 1.4 million bags, for this calendar year. The November to December contracts arbitrage between the London and New York markets narrowed on Friday, to register this at 42.97 usc/Lb. This equates to 41.82% price discount for the London Robusta coffee market. The Certified washed Arabica coffee stocks held against the New York exchange were seen to creazes by 825 bags on Friday; to register these stocks at 2,315,713 bags. There was meanwhile a smaller in number 640 bags increase to the number of bags pending grading for this exchange; to register these pending grading stocks at 26,114 bags.