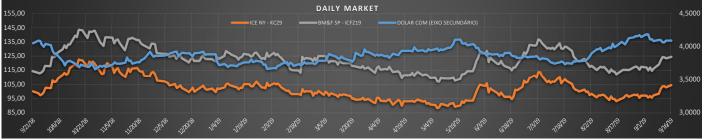

|      | Market closed on | September 16, 2019 |
|------|------------------|--------------------|
| ICE: | CONTRACT         | SETTLE             |
|      | KCZ9             | 104,30             |
|      | ксно             | 107,85             |
|      | кско             | 110,20             |
|      | KCN0             | 112,30             |
|      | KCU0             | 114,20             |

| BM&F: | CONTRACT | SETTLE |
|-------|----------|--------|
|       | ICFZ19   | 124,50 |
|       | ICFH20   | 129,00 |

| DOL: | CONTRACT                   | SETTLE |
|------|----------------------------|--------|
|      | DOL COM - DOLAR COMMERCIAL | 4,0900 |

The commodity markets were mixed in trade on Friday, to see the overall macro commodity index taking

The commodity markets were mixed in trade on Friday, to see the overall macro commodity index taking something of a sideways to buoyant track for the day. The Natural Gas, Sugar, Cocoa, Cotton, Copper, Corn and Soybean markets ended the day on a positive note, while the Oil, Coffee, Orange Juice, Wheat, Gold and Silver markets ended the day on a softer note. The Reuters Equal Weight Continuous Commodity Index that is related to 17 markets is 0.34% higher; to see this index registered at 393.90. The day starts with the U.S. Dollar steady and

trading at 1.246 to Sterling, at 1.107 to the Euro and with the US Dollar buying 4.084 Brazilian Real.

The London and New York markets started the day on Friday trading near to par and taking this soft track, into the early afternoon trade. As the afternoon progressed, the markets continued to take a softer and mostly sideways track and to encounter the negative influence of a marginally softer Brazil Real, to add to the losses for late trade.