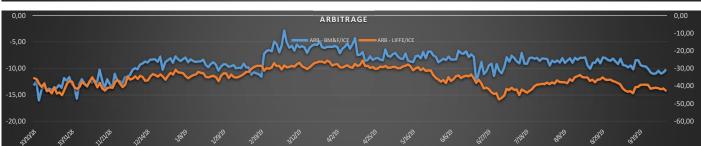

|       | SPREAD: ICE (CTS/LB) |
|-------|----------------------|
| -3,60 | December/March       |
| -2,30 | March/May            |
| -2,10 | May/July             |
| -1,95 | July/September       |
| -2.80 | Santambar/December   |

| AF     | RBITRAGE: ICE/BM&F (CTS/LB) |
|--------|-----------------------------|
| -10,20 | December/December           |
| -10,40 | March/March                 |

The December to January contracts arbitrage between the New York and London markets narrowed yesterday; to register this at 40.64 usc/Lb. This equates to 40.40% price discount for the London Robusta coffee market. The Certified washed Arabica coffee stocks held against the New York exchange were seen decrease by 4,466 bags yesterday; to register these stocks at 2,267,694 bags. There was an increase to the number of bags pending grade to this exchange, by 3,902 bags; to register these pending grading stocks at 33,186 bags. Source: http://www.iandmsmith.com