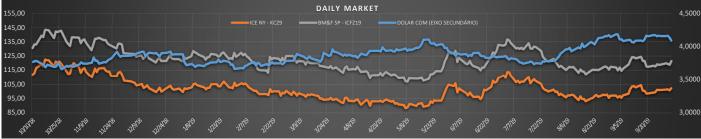

|      | Market closed on | October 3, 2019 |
|------|------------------|-----------------|
| ICE: | CONTRACT         | SETTLE          |
|      | KCZ9             | 102,05          |
|      | ксно             | 105,65          |
|      | кско             | 107,95          |
|      | KCN0             | 110,05          |
|      | KCU0             | 112,00          |

| BM&F: | CONTRACT | SETTLE |
|-------|----------|--------|
|       | ICFZ19   | 121,50 |
|       | ICFH20   | 126.00 |

| DOL: | CONTRACT                   | SETTLE |
|------|----------------------------|--------|
|      | DOL COM - DOLAR COMMERCIAL | 4,0890 |