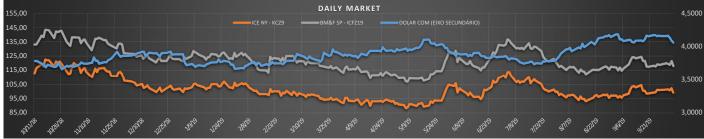

|      | Market closed on | October 4, 2019 |
|------|------------------|-----------------|
| ICE: | CONTRACT         | SETTLE          |
|      | KCZ9             | 99,00           |
|      | KCH0             | 102,00          |
|      | кско             | 104,90          |
|      | KCN0             | 107,00          |
|      | KCU0             | 109,00          |

| BM&F: | CONTRACT | SETTLE |
|-------|----------|--------|
|       | ICFZ19   | 118,00 |
|       | ICFH20   | 121.95 |

| DOL: | CONTRACT                   | SETTLE |
|------|----------------------------|--------|
|      | DOL COM - DOLAR COMMERCIAL | 4,0580 |