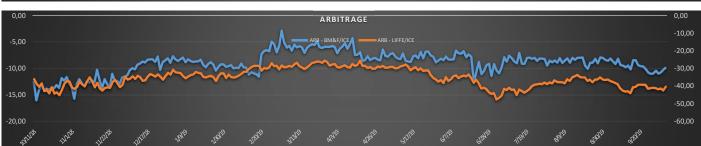

| ARBITRAGE: ICE/BM&F (CTS/LB) |       |                   |
|------------------------------|-------|-------------------|
|                              | -9,80 | December/December |
|                              | -9,81 | March/March       |

The December to January contracts arbitrage between the New York and London markets broadened yesterday; to

The December to January contracts arbitrage between the New York and London markets broadened yesterday; to register this at 41.68 usc/Lb. This equates to 40.84% price discount for the London Robusta coffee market. The Certified washed Arabica coffee stocks held against the New York exchange were seen to decrease by 4,107 bags yesterday; to register these stocks at 2,263,587 bags. There was an increase to the number of bags pending grade to this exchange, by 2,671 bags; to register these pending grading stocks at 35,857 bags.