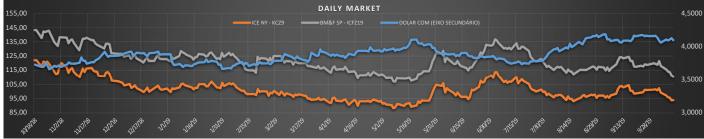

| Market closed on |          | October 11, 2019 |
|------------------|----------|------------------|
| ICE:             | CONTRACT | SETTLE           |
|                  | KCZ9     | 93,70            |
|                  | ксно     | 97,35            |
|                  | кско     | 99,70            |
|                  | KCN0     | 101,95           |
|                  | KCU0     | 104,00           |

| BM&F: | CONTRACT | SETTLE |
|-------|----------|--------|
|       | ICFZ19   | 110,50 |
|       | ICFH20   | 116.00 |

| DOL: | CONTRACT                   | SETTLE |
|------|----------------------------|--------|
|      | DOL COM - DOLAR COMMERCIAL | 4,0960 |