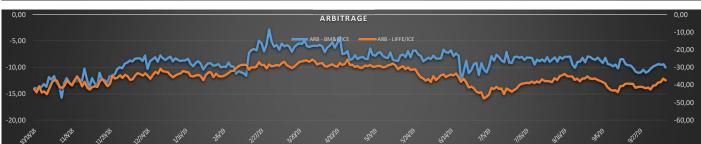

| SPREAD: ICE (CTS/LB) |                    |  |
|----------------------|--------------------|--|
| -3,65                | December/March     |  |
| -2,35                | March/May          |  |
| -2,25                | May/July           |  |
| -2,05                | July/September     |  |
| -3.00                | Sentember/December |  |

| ARBITRAGE: ICE/BM&F (CTS/LB) |                   |  |
|------------------------------|-------------------|--|
| -10,17                       | December/December |  |
| -9,66                        | March/March       |  |

The December to January contracts arbitrage between the New York and London markets narrowed yesterday; to register this at 35.38 usc/Lb. This equates to 38.05% price discount for the London Robusta coffee market. The Certified washed Arabica coffee stocks held against the New York exchange were seen to decrease by 10,004 bags yesterday; to register these stocks at 2,235,453 bags. There was a smaller in number increase to the number of bags pending grade to this exchange, by 8,342 bags; to register these pending grading stocks at 68,773 bags.