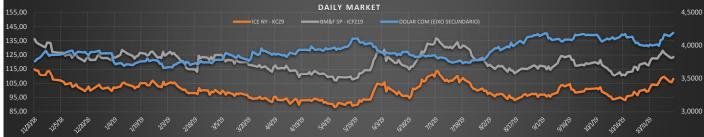

|      | Market closed on | November 13, 2019 |
|------|------------------|-------------------|
| ICE: | CONTRACT         | SETTLE            |
|      | KCZ9             | 107,95            |
|      | KCH0             | 111,15            |
|      | кско             | 113,50            |
|      | KCN0             | 115,70            |
|      | KCU0             | 117,65            |

| BM&F: | CONTRACT | SETTLE |
|-------|----------|--------|
|       | ICFZ19   | 123,50 |
|       | ICFH20   | 130.50 |

| DOL: CONTRACT |                            | SETTLE |
|---------------|----------------------------|--------|
|               | DOL COM - DOLAR COMMERCIAL | 4,1910 |