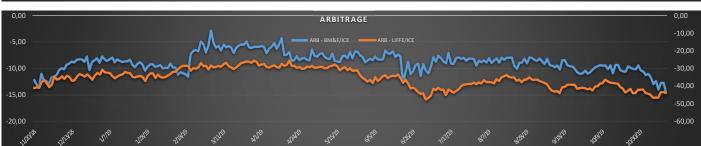

| SPREAD: ICE (CTS/LB) |                    |  |
|----------------------|--------------------|--|
| -3,20                | December/March     |  |
| -2,35                | March/May          |  |
| -2,20                | May/July           |  |
| -1,95                | July/September     |  |
| -2,30                | September/December |  |

| ARBITRAGE: ICE/BM&F (CTS/LB) |        |                   |
|------------------------------|--------|-------------------|
|                              | -14,59 | December/December |
|                              | -12,50 | March/March       |