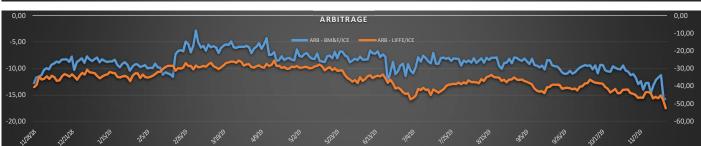

|   |        | ARBITRAGE: ICE/BM&F (CTS/LB) |
|---|--------|------------------------------|
|   | -15,71 | March/March                  |
| 1 | -16.54 | May/May                      |