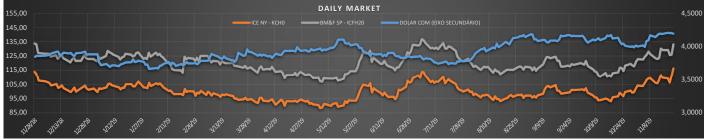

|      | Market closed on | November 21, 2019 |
|------|------------------|-------------------|
| ICE: | CONTRACT         | SETTLE            |
|      | KCH0             | 116,25            |
|      | кско             | 118,60            |
|      | KCN0             | 120,65            |
|      | KCU0             | 122,45            |
|      | KCZ0             | 124,70            |

| BM&F: CONTRACT | SETTLE |
|----------------|--------|
| ICFH20         | 133,00 |
| ICFK20         | 135.00 |

| DOL: | CONTRACT                   | SETTLE |
|------|----------------------------|--------|
|      | DOL COM - DOLAR COMMERCIAL | 4,1940 |