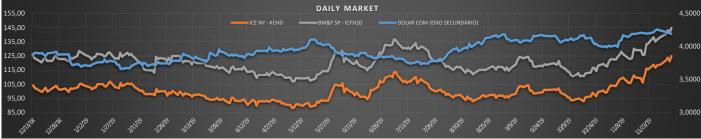

|      | Market closed on | December 5, 2019 |
|------|------------------|------------------|
| ICE: | CONTRACT         | SETTLE           |
|      | ксно             | 124,85           |
|      | кско             | 127,00           |
|      | KCN0             | 128,80           |
|      | KCU0             | 130,40           |
|      | KCZ0             | 132,30           |

| BM&F: | CONTRACT | SETTLE |
|-------|----------|--------|
|       | ICFH20   | 144,50 |
|       | ICFK20   | 144.50 |

| DOL: | CONTRACT                   | SETTLE |
|------|----------------------------|--------|
|      | DOL COM - DOLAR COMMERCIAL | 4,1890 |