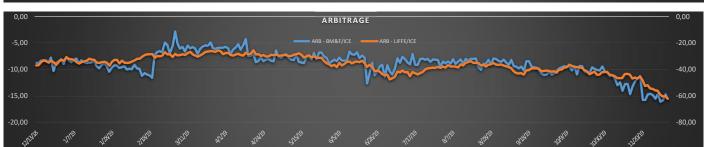

| SPREAD: ICE (CTS/LB) |       |                    |
|----------------------|-------|--------------------|
|                      | -2,15 | March/May          |
|                      | -1,80 | May/July           |
|                      | -1,60 | July/September     |
|                      | -1,90 | September/December |
|                      | -1 95 | December/March     |

| ARBITRAGE: ICE/BM&F (CTS/LB) |             |  |
|------------------------------|-------------|--|
| -15,61                       | March/March |  |
| -17,76                       | May/May     |  |