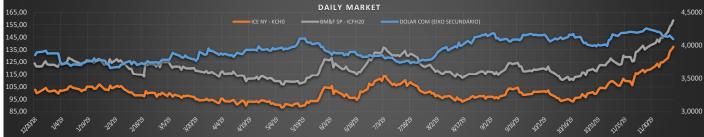

| Market closed on |      | Market closed on | December 12, 2019 |  |
|------------------|------|------------------|-------------------|--|
|                  | ICE: | CONTRACT         | SETTLE            |  |
|                  |      | ксно             | 137,25            |  |
|                  |      | кско             | 139,40            |  |
|                  |      | KCN0             | 141,15            |  |
|                  |      | KCU0             | 142,80            |  |
|                  |      | KCZ0             | 144,65            |  |

| BM&F: | CONTRACT | SETTLE |
|-------|----------|--------|
|       | ICFH20   | 158,50 |
|       | ICFK20   | 161.65 |

| DOL: | CONTRACT                   | SETTLE |
|------|----------------------------|--------|
|      | DOL COM - DOLAR COMMERCIAL | 4,0940 |