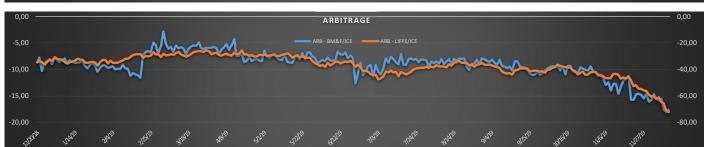

|       | SPREAD: ICE (CTS/LB) |
|-------|----------------------|
| -2,15 | March/May            |
| -1,75 | May/July             |
| -1,65 | July/September       |
| -1,85 | September/December   |
| -2,00 | December/March       |

| ARBITRAGE: ICE/BM&F (CTS/LB) |        |             |
|------------------------------|--------|-------------|
|                              | -17,43 | March/March |
|                              | -17,20 | May/May     |