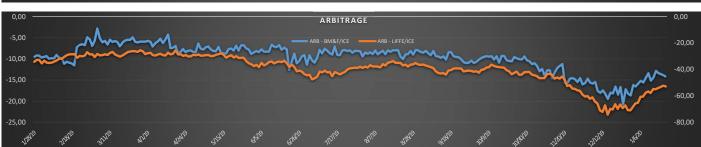

| AF     | RBITRAGE: ICE/BM&F (CTS/LB) |
|--------|-----------------------------|
| -14,25 | March/March                 |
| -15.13 | Mav/Mav                     |

one might expect to see some price fixation activity for the London market coming to the fore.

The March to March contracts arbitrage between the London and New York markets narrowed on Friday; to register this at 52,33 usc/Lb. This equates to 46,66 % price discount for the London Robusta coffee market.