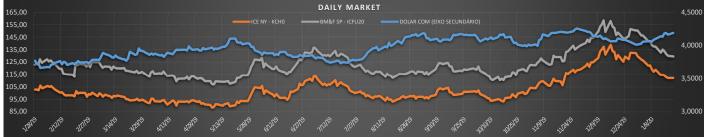

| Market closed on |          | January 20, 2020 |  |
|------------------|----------|------------------|--|
| ICE:             | CONTRACT | SETTLE           |  |
|                  | ксно     | 112,15           |  |
|                  | кско     | 114,45           |  |
|                  | KCN0     | 116,75           |  |
|                  | KCU0     | 118,85           |  |
|                  | KCZ0     | 121,50           |  |

| BM&F: | CONTRACT | SETTLE |
|-------|----------|--------|
|       | ICFH20   | 129,50 |
|       | ICFU20   | 137.20 |

| DOL: | CONTRACT                   | SETTLE |
|------|----------------------------|--------|
|      | DOL COM - DOLAR COMMERCIAL | 4,1900 |