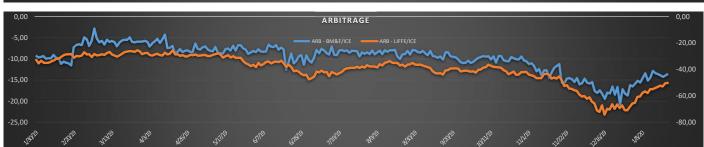

Obs: Fob ideas (Simple exercise).

| SPREAD: ICE (CTS/LB) |       |                    |  |
|----------------------|-------|--------------------|--|
|                      | -2,25 | March/May          |  |
|                      | -2,25 | May/July           |  |
|                      | -2,05 | July/September     |  |
|                      | -2,75 | September/December |  |
|                      | 7,40  | December/March     |  |

| ARBITRAGE: ICE/BM&F (CTS/LB) |             |
|------------------------------|-------------|
| -13,52                       | March/March |
| -13,98                       | May/May     |