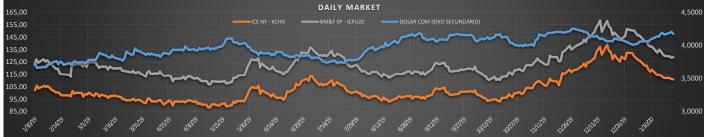

| Market closed on |      | Market closed on | January 22, 2020 |  |
|------------------|------|------------------|------------------|--|
|                  | ICE: | CONTRACT         | SETTLE           |  |
|                  |      | KCH0             | 111,00           |  |
|                  |      | кско             | 113,25           |  |
|                  |      | KCN0             | 115,50           |  |
|                  |      | KCU0             | 117,55           |  |
|                  |      | KCZ0             | 120,30           |  |

| BM&F: CONTRACT | SETTLE |
|----------------|--------|
| ICFH20         | 128,95 |
| ICFU20         | 137.00 |

| DOL: | CONTRACT                   | SETTLE |
|------|----------------------------|--------|
|      | DOL COM - DOLAR COMMERCIAL | 4,1760 |