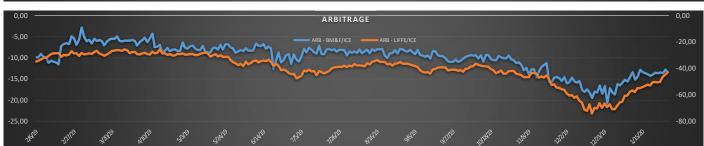

| ARBITRAGE: ICE/BM&F (CTS/LB) |             |
|------------------------------|-------------|
| -13,56                       | March/March |
| -13.50                       | Mav/Mav     |