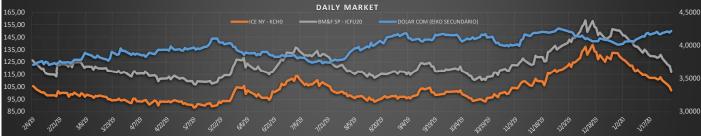

|      | Market closed on | January 29, 2020 |
|------|------------------|------------------|
| ICE: | CONTRACT         | SETTLE           |
|      | KCH0             | 102,05           |
|      | кско             | 104,25           |
|      | KCN0             | 106,55           |
|      | KCU0             | 108,60           |
|      | KCZ0             | 111,40           |

| BM&F: CONTRACT | SETTLE |
|----------------|--------|
| ICFH20         | 117,05 |
| ICFU20         | 125.80 |

| DOL: | CONTRACT                   | SETTLE |
|------|----------------------------|--------|
|      | DOL COM - DOLAR COMMERCIAL | 4,2190 |