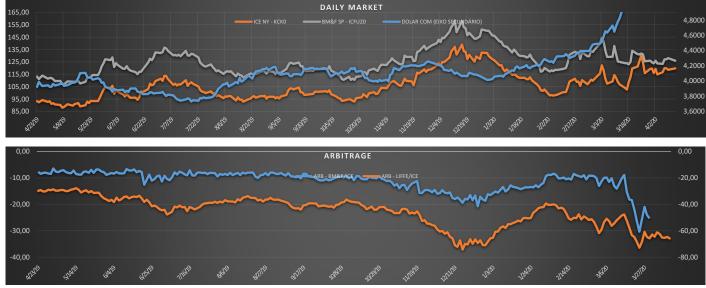

| ARBITRAGE: ICE/BM&F (CTS/LB) |                     |
|------------------------------|---------------------|
| -26,50                       | May/May             |
| -21,19                       | September/September |

Coffee Market Report The latest Commitment of Traders report from the New York arabica market has seen the Non-Commercial Speculative sector decrease their net long position within the market by 1.60% over the week of trade leading up to Tuesday 7th. April: to register a new net long position of 8,701 Lots which is the equivalent of 2,466,695 bags. This net long position has most likely been little changed following the period of mixed trade though toward the latter half of the week, overall firmer trade that since followed.

half of the week, overall firmer trade that since followed. The London market shall remain closed for the Easter Bank Holiday today, while the New York market shall trade for a shortened day's trade. Many coffee producer and consumer countries are observing a national holiday today, and one might not expect arabica producers to be very active within the New York market for the day. The July to July contracts arbitrage between the London and New York markets narrowed on Thursday; to register this al 64.45 usc/Lb. This equates to 53.82% price discount for the London Robusta coffee market. The Certified washed Arabica coffee stocks held against the New York exchange were seen to decrease by 42,249 bags on Thursday; to register these stocks at 1,905,211 bags, with 90.5% of these certified stocks being held in the Europe at total of 1,723.954 bags and the remaining 9.5% being held in the USA at a total of 181,257 bags. There was meanwhile a smaller in number decrease by 3,245 bags to the number of bags pending grading for this exchange; to register these pending grading stocks at 23,186 bags.