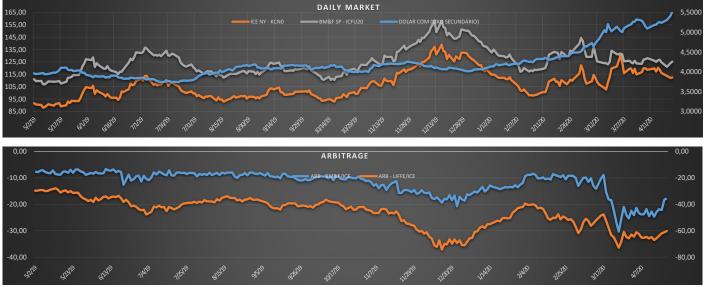

| ARBITRAGE: ICE/BM&F (CTS/LB) |                     |  |
|------------------------------|---------------------|--|
| -18,75                       | September/September |  |
| -18,49                       | December/December   |  |

Coffee Market Reports The Ivory Coast as west Africa's leading robusta coffee producer, have reported that their coffee exports for the month of March were 36,050 bags or 25.65% lower than the same month last year, at a total of 104,467 bags. This has contributed to their country's cumulative coffee exposits for the first three months of 2020 to be 2,467 bags or 0.95% lower than the same period last year, at a total of 255,867 bags. The July to July contracts arbitrage between the London and New York markets broadened yesterday; to register

The July to July contracts arbitrage between the London and New York markets broadened yesterday; to register this at 60.20 usc/Lb. This equates to 54.21% price discount for the London Robusta coffee market. The Certified washed Arabica coffee stocks held against the New York exchange were seen to decrease by 13.660 bags yesterday; to register these stocks held against the New York exchange were seen to decrease by 13.660 bags yesterday; to register these stocks at 1,864,372 bags, with 90.7% of these certified stocks being held in Europe at a total of 1,690,528 bags and the remaining 9.3% being held in the USA at a total of 173,844 bags. There was meanwhile no change to the number of bags pending grading for this exchange; to register these pending grading stocks at 21,460 bags. The Certified Robusta coffee stocks held against the London exchange have been reported to decrease by 44,000 bags over the weeks of trade leading up to Monday 20th. April to see these checks registered to 42,208,452 bags.